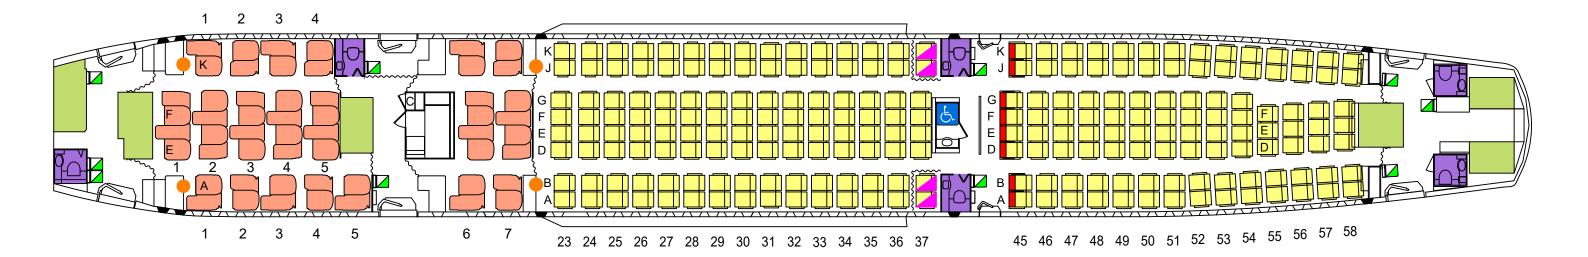

## A330-200 DOMESTIC / INTERNATIONAL

**27 BUSINESS 228 ECONOMY DOMESTIC 224 ECONOMY INTERNATIONAL** 

- FOR INFORMATION ON ACCESSIBILITY IN BUSINESS CLASS PLEASE REFER TO QANTAS SPECIAL HANDLING.
- IN-SEAT IN FLIGHT ENTERTAINMENT VIDEO SCREENS THROUGHOUT.
- LAPTOP POWER THROUGHOUT.

**BASSINET POSITIONS** 

TOILET WITH BABY CHANGE FACILITIES

ACCESSIBLE TOILET FACILITIES

SEATS 37A, B/37J, K ARE NOT ALLOCATED ON INTERNATIONAL FLIGHTS

EXIT ROW SEATING (NOT AVAILABLE TO CUSTOMERS WITH A DISABILITY)

## AIRCRAFT SEAT MAP A330-200